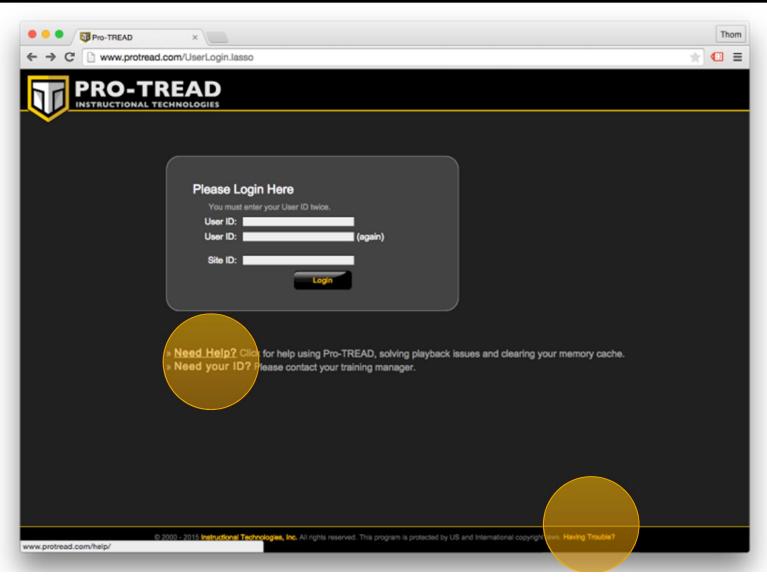

## Click User Login

## Login, Use Site ID 201325

- » Need Help? Click for help using Pro-TREAD, solving playback issues and clearing your memory cache.
- » Need your ID? Please contact your training manager.