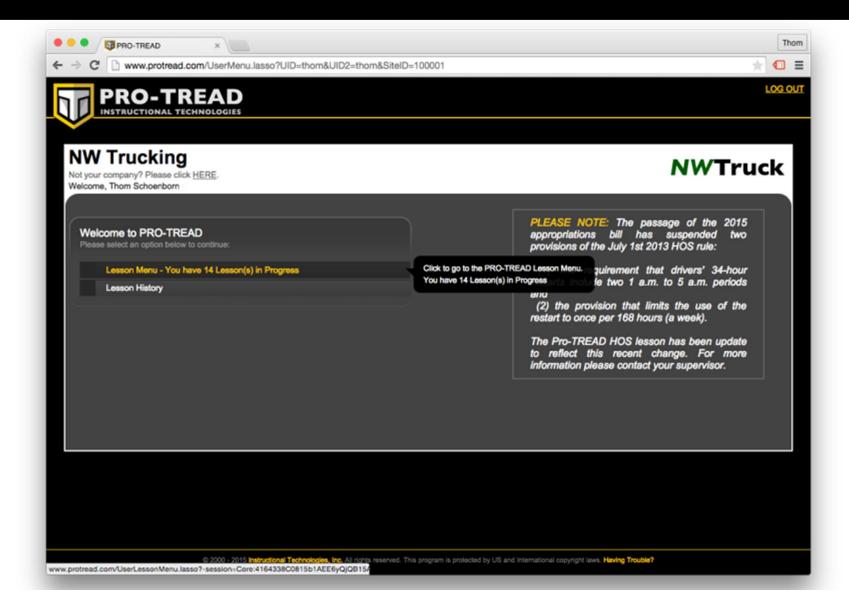

Online and Mobile Training

### PRO-TREAD User Guide

## www.protread.com



## Click User Login



## Login, Use Site ID 201325





- » Need Help? Click for help using Pro-TREAD, solving playback issues and clearing your memory cache.
- » Need your ID? Please contact your training manager.

### Click the Lesson Menu



### Choose a Lesson



### On Mobile? Choose "Allow"



### Watch and Interact with the Course



### **Answer Questions Correctly...**



### Or You Must Review Section Again



### **Press Stop When Complete!**

- At the final screen, you must press the stop button to get credit for the course.
- You can pause and/or stop at any time PRO-TREAD will bring you back to that section when you next log in.

## Want a Certificate? Return to the Main Menu



### Click Certificate for the Course(s)

| 01  | Trailer Loading/Onloading Procedures  | 03/10/2014 | 3  | Incomplete |            |             |
|-----|---------------------------------------|------------|----|------------|------------|-------------|
| 29  | Reasonable Suspicion - Alcohol        | 01/02/2014 | 25 | Complete   | 01/02/201