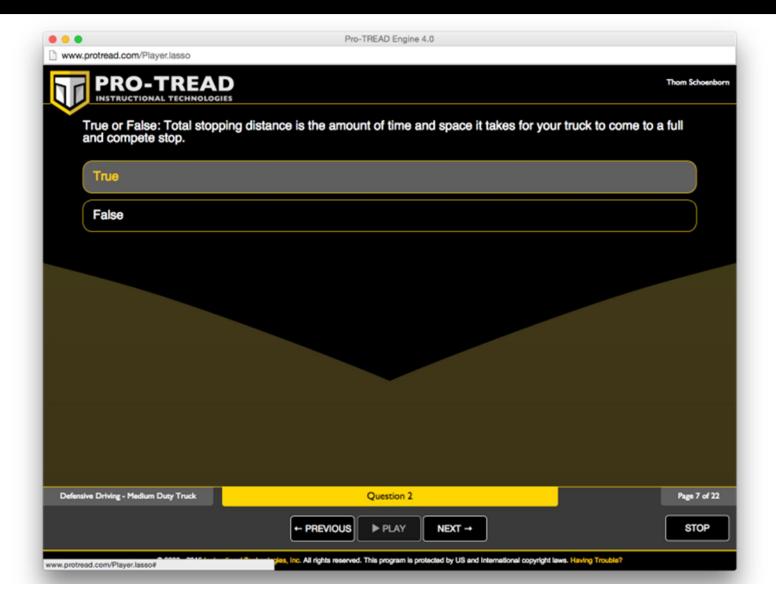

Online and Mobile Training

### PRO-TREAD User Guide

## www.protread.com



## Click User Login



## Login, Use Site ID 201325





- » Need Help? Click for help using Pro-TREAD, solving playback issues and clearing your memory cache.
- » Need your ID? Please contact your training manager.

### Click the Lesson Menu



### Choose a Lesson



### On Mobile? Choose "Allow"



### Watch and Interact with the Course



### **Answer Questions Correctly...**



### Or You Must Review Section Again



### **Press Stop When Complete!**

- At the final screen, you must press the stop button to get credit for the course.
- You can pause and/or stop at any time PRO-TREAD will bring you back to that section when you next log in.

## Want a Certificate? Return to the Main Menu



### Click Certificate for the Course(s)

| 01  | Trailer Loading/Onloading Procedures  | 03/10/2014 | 3  | Incomplete |            |             |
|-----|---------------------------------------|------------|----|------------|------------|-------------|
| 29  | Reasonable Suspicion - Alcohol        | 01/02/2014 | 25 | Complete   | 01/02/2014 | Certificate |
| 22  | Night Driving                         | 10/03/2011 | 14 | Complete   | 12/18/2013 | Certificate |
| 157 | Roadsid