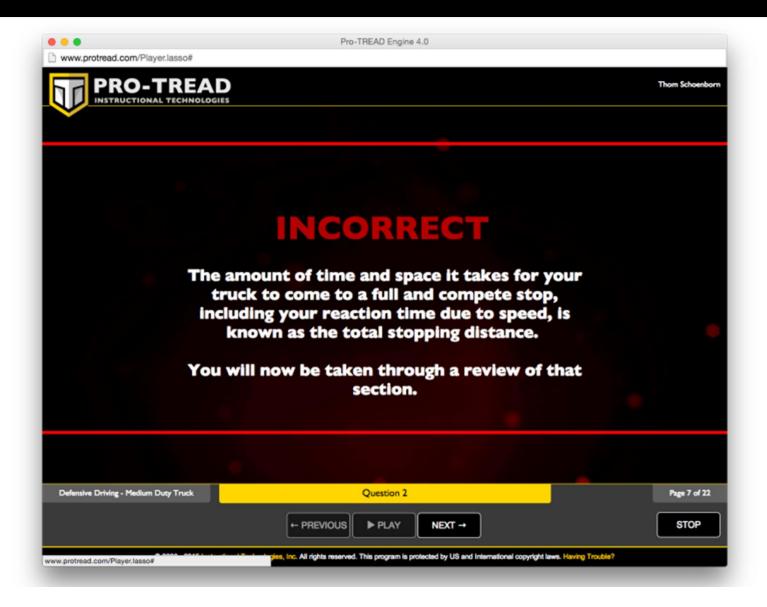

Online and Mobile Training

### PRO-TREAD User Guide

## www.protread.com



## Click User Login



## Login, Use Site ID 201325





- » Need Help? Click for help using Pro-TREAD, solving playback issues and clearing your memory cache.
- » Need your ID? Please contact your training manager.

### Click the Lesson Menu



### Choose a Lesson



### On Mobile? Choose "Allow"



### Watch and Interact with the Course



### **Answer Questions Correctly...**



### Or You Must Review Section Again



### **Press Stop When Complete!**

- At the final screen, you must press the stop button to get credit for the course.
- You can pause and/or stop at any time PRO-TREAD will bring you back to that section when you next log in.

## Want a Certificate? Return to the Main Menu



### Click Certificate for the Course(s)

| 01  | Trailer Loading/Onloading Procedures  | 03/10/2014 | 3  | Incomplete |            |             |
|-----|---------------------------------------|------------|----|------------|------------|-------------|
| 29  | Reasonable Suspicion - Alcohol        | 01/02/2014 | 25 | Complete   | 01/02/2014 | Certificate |
| 22  | Night Driving                         | 10/03/2011 | 14 | Complete   | 12/18/2013 | Certificate |
| 157 | Roadside Inspections                  | 12/17/2