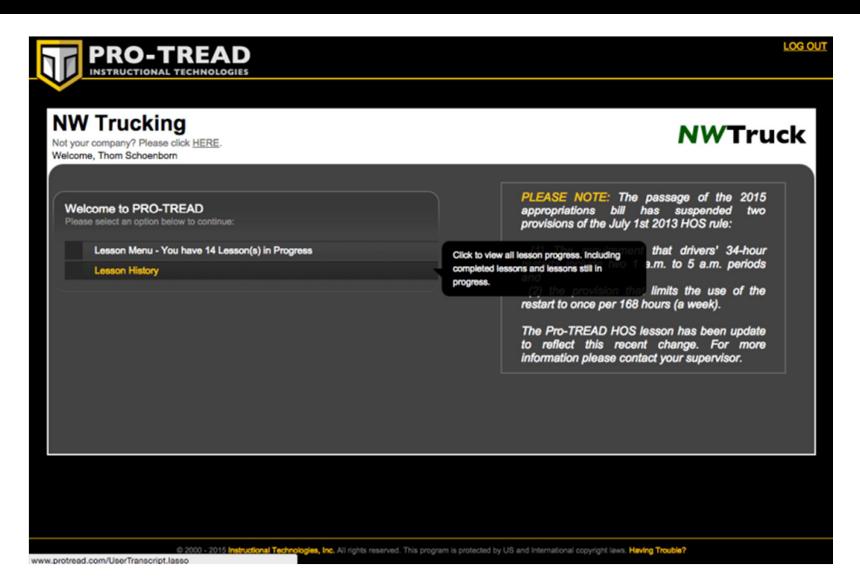

Online and Mobile Training

### PRO-TREAD User Guide

## www.protread.com



## Click User Login



## Login, Use Site ID 201325





- » Need Help? Click for help using Pro-TREAD, solving playback issues and clearing your memory cache.
- » Need your ID? Please contact your training manager.

### Click the Lesson Menu



### Choose a Lesson



### On Mobile? Choose "Allow"



### Watch and Interact with the Course



### **Answer Questions Correctly...**



### Or You Must Review Section Again



### **Press Stop When Complete!**

- At the final screen, you must press the stop button to get credit for the course.
- You can pause and/or stop at any time PRO-TREAD will bring you back to that section when you next log in.

## Want a Certificate? Return to the Main Menu



### Click Certificate for the Course(s)

| 01  | Trailer Loading/Onloading Procedures  | 03/10/2014 | 3  | Incomplete |            |             |
|-----|---------------------------------------|------------|----|------------|------------|-------------|
| 29  | Reasonable Suspicion - Alcohol        | 01/02/2014 | 25 | Complete   | 01/02/2014 | Certificate |
| 22  | Night Driving                         | 10/03/2011 | 14 | Complete   | 12/18/2013 | Certificate |
| 157 | Roadside Inspections                  | 12/17/2013 | 21 | Complete   | 12/18/2013 | Certificate |
| 123 | Defensive Driving Enhanced            | 07/26/2011 | 23 | Complete   | 10/03/2013 | Certificate |
| 159 | Safe Operation of Manual Pallet Jacks | 07/15/2013 | 11 | Complete   | 10/03/2013 | Certificate |
| 28  | Speed M