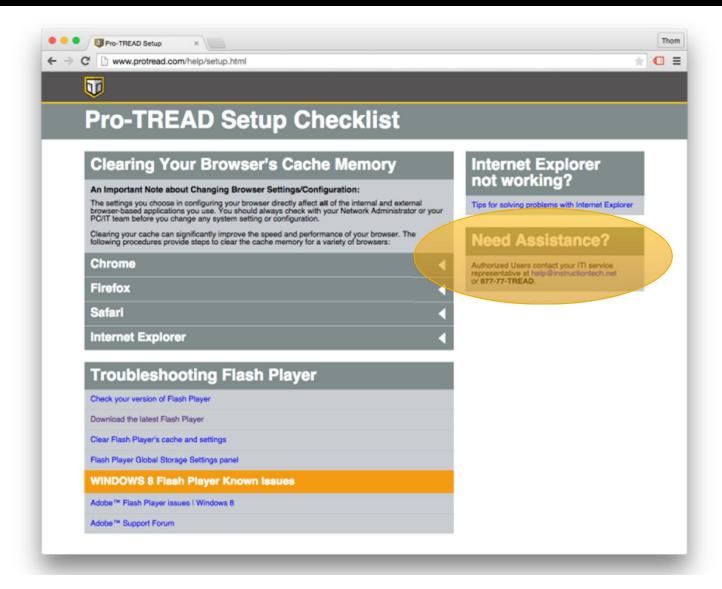

### **Follow Checklist Directions**

### Still Stuck? Call PRO-TREAD!

Firemen train. The military trains. Athletes train. You train, too.