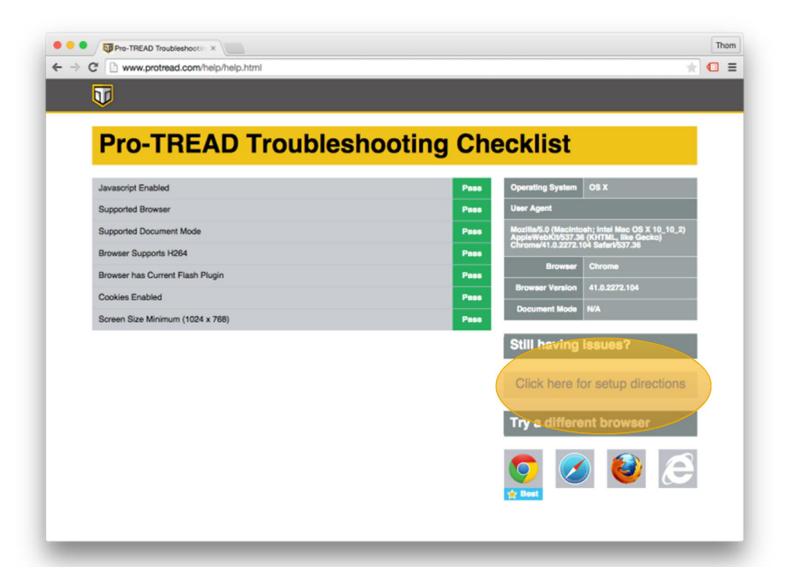

# "Having Trouble?" Link on Every Page and at Login Page

### **Follow Checklist Directions**