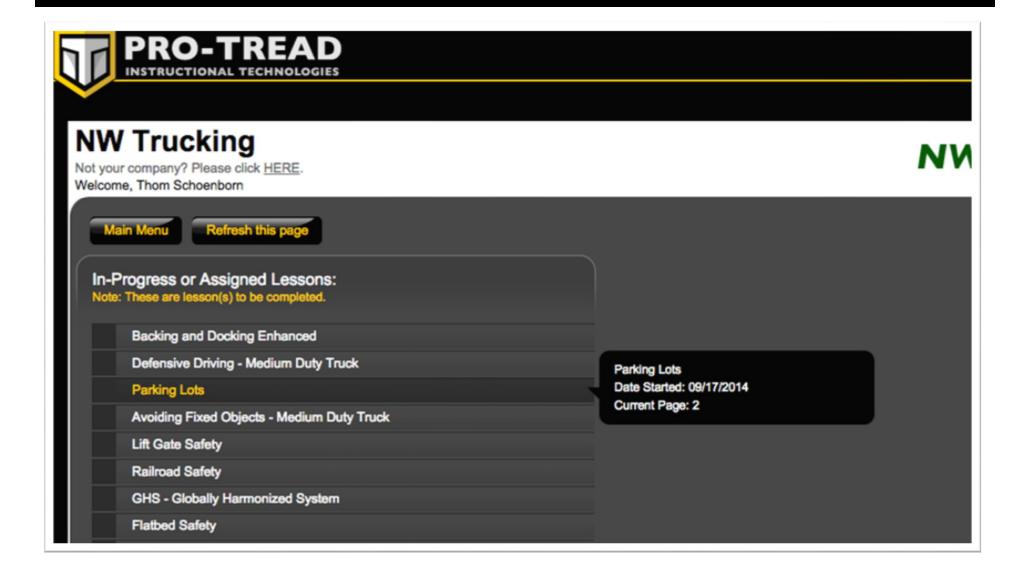

Online and Mobile Training

### PRO-TREAD User Guide

## www.protread.com



## Click User Login



## Login, Use Site ID 201325





- » Need Help? Click for help using Pro-TREAD, solving playback issues and clearing your memory cache.
- » Need your ID? Please contact your training manager.

### Click the Lesson Menu



### Choose a Lesson



### On Mobile? Choose "Allow"



### Watch and Interact with the Course



### **Answer Questions Correctly...**



### Or You Must Review Section Again



### **Press Stop When Complete!**

- At the final screen, you must press the stop button to get credit for the course.
- You can pause and/or stop at any time PRO-TREAD will bring you back to that section when you next log in.

## Want a Certificate? Return to the Main Menu



### Click Certificate for the Course(s)

| 01  | Trailer Loading/Onloading Procedures  | 03/10/2014 | 3  | Incomplete |            |             |
|-----|---------------------------------------|------------|----|------------|------------|-------------|
| 29  | Reasonable Suspicion - Alcohol        | 01/02/2014 | 25 | Complete   | 01/02/2014 | Certificate |
| 22