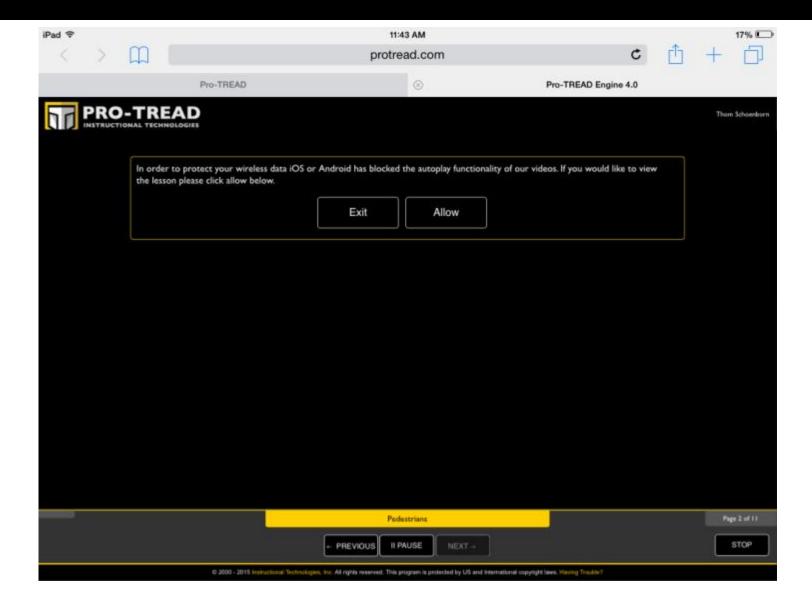

Online and Mobile Training

### PRO-TREAD User Guide

## www.protread.com



## Click User Login



## Login, Use Site ID 201325





- » Need Help? Click for help using Pro-TREAD, solving playback issues and clearing your memory cache.
- » Need your ID? Please contact your training manager.

### Click the Lesson Menu



### Choose a Lesson



### On Mobile? Choose "Allow"



### Watch and Interact with the Course



### **Answer Questions Correctly...**



### Or You Must Review Section Again



### **Press Stop When Complete!**

- At the final screen, you must press the stop button to get credit for the course.
- You can pause and/or stop at any time PRO-TREAD will bring you back to that section when you next log in.

## Want a Certificate? Return to the Main Menu



### Click Certificate for the Course(s)

| 01  | Trailer Loading/Onloading Procedures  | 03/10/2014 | 3  | Incomplete |            |             |
|-----|---------------------------------------|------------|----|------------|------------|-------------|
| 29  | Reasonable Suspicion - Alcohol        | 01/02/2014 | 25 | Complete   | 01/02/2014 | Certificate |
| 22  | Night Driving