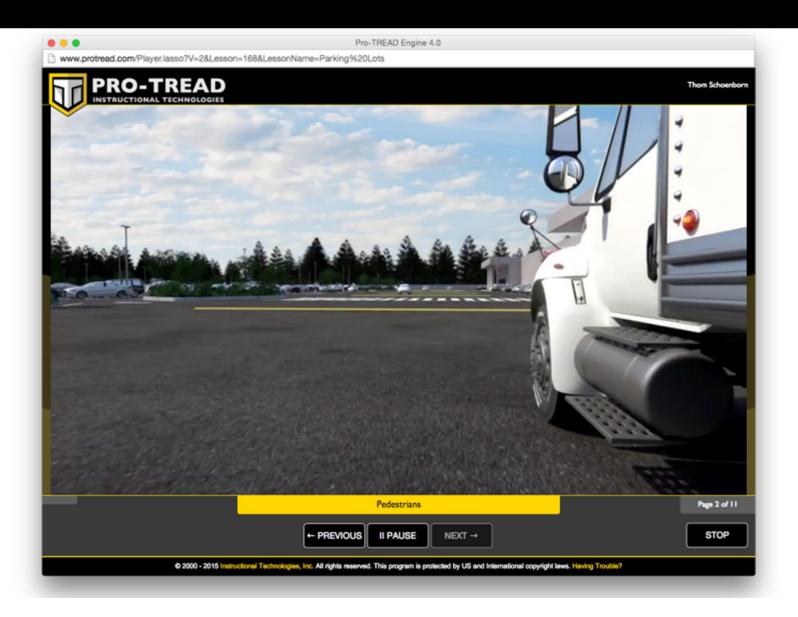

Online and Mobile Training

### PRO-TREAD User Guide

## www.protread.com



## Click User Login



## Login, Use Site ID 201325





- » Need Help? Click for help using Pro-TREAD, solving playback issues and clearing your memory cache.
- » Need your ID? Please contact your training manager.

### Click the Lesson Menu



### Choose a Lesson



### On Mobile? Choose "Allow"



### Watch and Interact with the Course



### **Answer Questions Correctly...**



### Or You Must Review Section Again



### **Press Stop When Complete!**

- At the final screen, you must press the stop button to get credit for the course.
- You can pause and/or stop at any time PRO-TREAD will bring you back to that section when you next log in.

## Want a Certificate? Return to the Main Menu



### Click Certificate for the Course(s)

| 01  | Trailer Loading/Onloading Procedures  | 03/10/2014 | 3  | Incomplete |            |             |
|-----|---------------------------------------|------------|----|------------|------------|-------------|
| 29  | Reasonable Suspicion - Alcohol        | 01/02/2014 | 25 | Complete   | 01/02/2014 | Certificate |
| 22  | Night Driving                         | 10/03/2011 | 14 | Complete   | 1